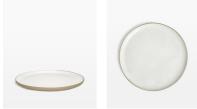

# Santa Fe Serving Plate

| £32 | Regular    |
|-----|------------|
| £27 | Membership |

### Product details

Our Santa Fe range is ideal for casual dining and serving sharing dishes and appetisers. With a simple, round coupe shape, each piece is made from terrastone, a combination of stoneware and high fired terracotta that is known for its durability. Dishes have a sanded smooth, unglazed exterior and a transparent white gloss glaze interior that allows the natural colour of the clay to come through. Santa Fe stacks up nicely on a shelf and can be mixed with other ceramics to create a layered table setting.

## Dimensions

Product dimensions: H4 x W32 x D32cm / H1.6 x W12.6 x D12.6"

Product weight: 1.5kg / 3.3lbs

Packaged or boxed weight: 9.2kg / 20.3lbs