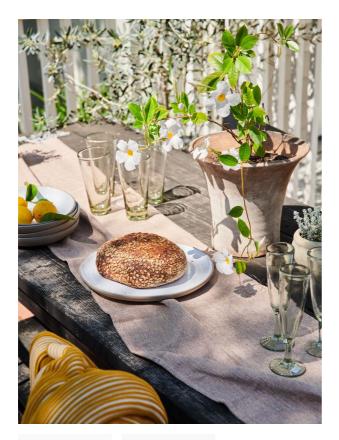

### Product details

Our Santa Fe range is ideal for casual dining and serving sharing dishes and appetisers. With a simple, round coupe shape, each piece is made from terrastone, a combination of stoneware and high fired terracotta that is known for its durability. Dishes have a sanded smooth, unglazed exterior and a transparent white gloss glaze interior that allows the natural colour of the clay to come through. Santa Fe stacks up nicely on a shelf and can be mixed with other ceramics to create a layered table setting.