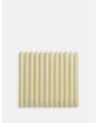

# Ivory Dinner Candles, Set Of Twelve

£37 Regular

£31 Membership

#### Product details

- Set of twelve tapered dinner candles in ivory
- Made in England
- Mineral wax is drip free and creates a soft light and minimal smoke
- 12 hour burn time
- Use with our brass candlestick or five-arm candelabra
- As seen throughout the Houses