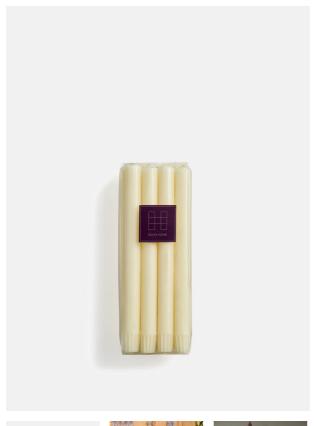

# Ivory Dinner Candles, Set Of Twelve

£37 Regular

£31 Membership

#### Product details

- Set of twelve tapered dinner candles in ivory
- Made in England
- Mineral wax is drip free and creates a soft light and minimal smoke
- 12 hour burn time
- Use with our brass candlestick or five-arm candelabra
- As seen throughout the Houses