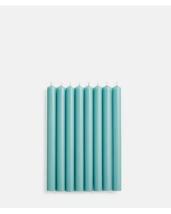

## Dinner Candles, Jade, Set of Eight

£23 £15 Regular price £20 £12 Member price

- Set of eight tapered dinner candles in jade
- 12 hour burn time
- Mineral wax is drip free and creates a soft light and minimal smoke
- Use with our brass candlestick or five-arm candelabra
- Made in England
- As seen throughout the Houses