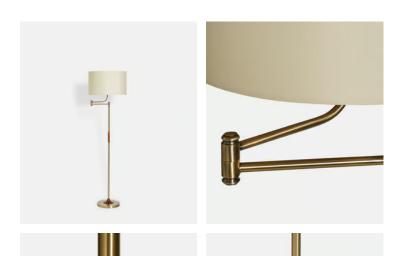

## Turner Arm Floor Lamp

£350 Regular price £298 Member price

- Floor lamp with drum paper shade
- Inspired by Swedish early Mid-Century lighting design
- Fully pivotable brass arm
- Brass stem with wooden collar and base with wooden plate
- Inspired by the lamps on the Club floor at White City House

## Dimensions

Dimensions: H150 x W68 x D75cm / H59.1 x W26.8 x D29.5" Weight: 5kg / 11lbs Packaged weight: 5kg / 11lbs

## Details

Shade: D43 x H26 Base: D26 x H118 Materials: Faux silk/Metal/Ash Wood Bulb Type: EDISON SCREW, E27 60W MAX Number of Bulbs Required: 1 Self Assembly: Yes Adjustable:Yes Dimmable: Yes Electrician Required? No