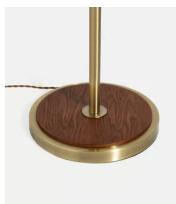

## Franco Shade Floor Lamp

£295 Regular price £251 Member price

'The Franco was based on a vintage design and features classic Mid-Century detailing. The contrast of materials - wood with brass - adds interest.' Daisy Bere. Soho House Design

## **Details**

**Shade:** D45 x H24 **Base:** D26 x H118

Materials: Faux silk/Metal/Ash Wood Bulb Type: EDISON SCREW, E27 60W MAX

Number of Bulbs Required: 1

Self Assembly: Yes Adjustable: No Dimmable: Yes