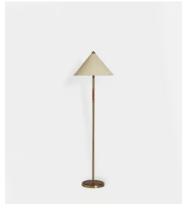

## Franco Shade Floor Lamp

£295 Regular price £251 Member price

'The Franco was based on a vintage design and features classic Mid-Century detailing. The contrast of materials - wood with brass - adds interest.' Daisy Bere. Soho House Design

## **Dimensions**

**Dimensions:** H150 x W50 x D45cm / H59.1 x W19.7 x D17.7"

Weight: 5kg / 11lbs

Packaged weight: 5kg / 11lbs

## **Details**

**Shade:** D45 x H24 **Base:** D26 x H118

Materials: Faux silk/Metal/Ash Wood Bulb Type: EDISON SCREW, E27 60W MAX

Number of Bulbs Required: 1

Self Assembly: Yes Adjustable: No Dimmable: Yes