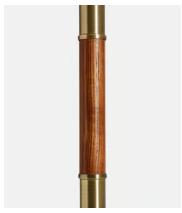

## Franco Shade Floor Lamp

£295 Regular price £251 Member price

'The Franco was based on a vintage design and features classic Mid-Century detailing. The contrast of materials - wood with brass - adds interest.' Daisy Bere. Soho House Design

## **Details**

**Shade:** D45 x H24 **Base:** D26 x H118

Materials: Faux silk/Metal/Ash Wood Bulb Type: EDISON SCREW, E27 60W MAX

Number of Bulbs Required: 1

Self Assembly: Yes Adjustable: No Dimmable: Yes