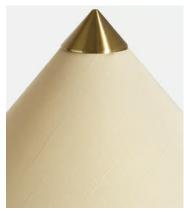

## Franco Shade Floor Lamp

£295 Regular price £251 Member price

'The Franco was based on a vintage design and features classic Mid-Century detailing. The contrast of materials - wood with brass - adds interest.' Daisy Bere. Soho House Design

## **Details**

**Shade:** D45 x H24 **Base:** D26 x H118

Materials: Faux silk/Metal/Ash Wood Bulb Type: EDISON SCREW, E27 60W MAX

Number of Bulbs Required: 1

Self Assembly: Yes Adjustable: No Dimmable: Yes