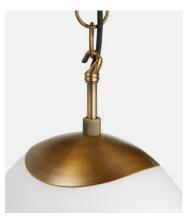

## **Details**

Shade: H38cm x W19cm x L28cm

Base: D12cm x H4cm

Materials: Metal & Brass

Recommended Bulb Type: E 27

Number of Bulbs: 1

Self Assembly Required: Y

Adjustable: Y Dimmable: N