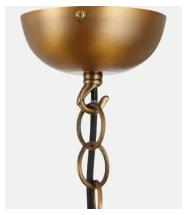

## **Details**

Shade: H38cm x W19cm x L28cm

Base: D12cm x H4cm

Materials: Metal & Brass

Recommended Bulb Type: E 27

Number of Bulbs: 1

Self Assembly Required: Y

Adjustable: Y Dimmable: N