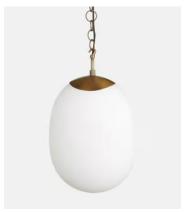

## Olga Pendant

£350 £245 Regular price £298 £196 Member price

Inspired by the statement pendants hanging above the bar at Cecconi's Soho House Amsterdam, Olga features an organic elliptical shade. The opaque white glass diffuses and softens the light to give a warm glow

## **Dimensions**

Dimensions: H150  $\times$  W19  $\times$  D28cm / H59.1  $\times$  W7.5  $\times$  D11"

Weight: 3kg / 6.6lbs

Packaged weight: 3kg / 6.6lbs

## **Details**

Shade: H38cm x W19cm x L28cm

Base: D12cm x H4cm

Materials: Metal & Brass

Recommended Bulb Type: E 27

Number of Bulbs: 1

Self Assembly Required: Y

Adjustable: Y Dimmable: N