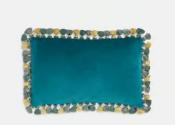

## SOHO HOME





## Lisette Cushion, Blue

£175 Regular price £149 Member price

'The corridor runner that runs along the guest corridors has a similar pattern to this cushion, and the reason why we chose it is because we went to see Rembrandt's house and there was a really cool, very traditional Dutch chair in one of his bedrooms and it had that pattern in it; we found a similar fabric and took that as inspiration.' Linda Boronkay, Soho House Design Director





Available in 0 colours

## **Dimensions**

Dimensions:  $H50 \times W30 \times D5cm / H19.7 \times W11.8 \times D2$ "

Weight: 1kg / 2.2lbs

Packaged dimensions: H79 x W46 x D59cm / H31.1 x W18.1 x D23.2"

Packaged weight: 1kg / 2.2lbs

## **Details**

**Fabric:** 80% Rayon, 20% Polyester **Care Instructions:** Dry clean only