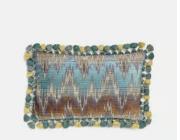

## Lisette Cushion, Blue

£175 Regular price £149 Member price

'The corridor runner that runs along the guest corridors has a similar pattern to this cushion, and the reason why we chose it is because we went to see Rembrandt's house and there was a really cool, very traditional Dutch chair in one of his bedrooms and it had that pattern in it; we found a similar fabric and took that as inspiration.' Linda Boronkay, Soho House Design Director