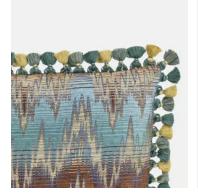

## Lisette Cushion, Blue

£175 Regular price £149 Member price

'The corridor runner that runs along the guest corridors has a similar pattern to this cushion, and the reason why we chose it is because we went to see Rembrandt's house and there was a really cool, very traditional Dutch chair in one of his bedrooms and it had that pattern in it; we found a similar fabric and took that as inspiration.' Linda Boronkay, Soho House Design Director