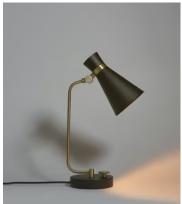

## Apex Table Lamp

£125 Regular price £106 Member price

- French 1950s Mid-Century style table lamp
- Shade on adjustable arm
- Powder coated black finish
- Antique brass fittings and dial dimmer switch on base
- Inspired by a vintage-style lamp in Soho House Berlin

## **Dimensions**

**Dimensions:** H45 x W40 x D14cm / H17.7 x W15.7 x D5.5"

Weight: 2kg / 4.4lbs

Packaged weight: 2kg / 4.4lbs

## **Details**

Material: Iron

Bulb Type: 25W MAX E14 GB

Number of bulbs: 1

**Care Instructions:** Clean with a soft dry cloth only. Do not use polishing agents, harsh chemicals or abrasive cleaners as they may damage the finish. Always switch off the electricity supply before cleaning.