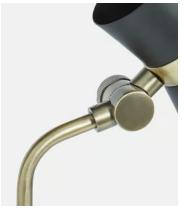

## Apex Table Lamp

£125 Regular price £106 Member price

- French 1950s Mid-Century style table lamp
- Shade on adjustable arm
- Powder coated black finish
- Antique brass fittings and dial dimmer switch on base
- Inspired by a vintage-style lamp in Soho House Berlin

## **Details**

Material: Iron

Bulb Type: 25W MAX E14 GB

Number of bulbs: 1

**Care Instructions:** Clean with a soft dry cloth only. Do not use polishing agents, harsh chemicals or abrasive cleaners as they may damage the finish. Always switch off the electricity supply before cleaning.