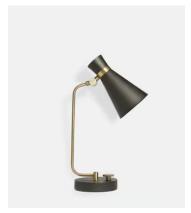

## Apex Table Lamp

£125 Regular price £106 Member price

- French 1950s Mid-Century style table lamp
- Shade on adjustable arm
- Powder coated black finish
- Antique brass fittings and dial dimmer switch on base
- Inspired by a vintage-style lamp in Soho House Berlin

## **Dimensions**

**Dimensions:** H45 x W40 x D14cm / H17.7 x W15.7 x D5.5"

Weight: 2kg / 4.4lbs

Packaged weight: 2kg / 4.4lbs

## **Details**

Material: Iron

Bulb Type: 25W MAX E14 GB

Number of bulbs: 1

**Care Instructions:** Clean with a soft dry cloth only. Do not use polishing agents, harsh chemicals or abrasive cleaners as they may damage the finish. Always switch off the electricity supply before cleaning.