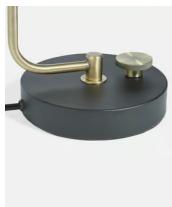

## Apex Table Lamp

£125 Regular price £106 Member price

- French 1950s Mid-Century style table lamp
- Shade on adjustable arm
- Powder coated black finish
- Antique brass fittings and dial dimmer switch on base
- Inspired by a vintage-style lamp in Soho House Berlin

## **Details**

Material: Iron

Bulb Type: 25W MAX E14 GB

Number of bulbs: 1

**Care Instructions:** Clean with a soft dry cloth only. Do not use polishing agents, harsh chemicals or abrasive cleaners as they may damage the finish. Always switch off the electricity supply before cleaning.