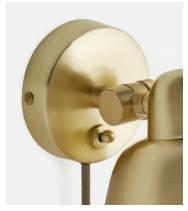

## Brass Geo Wall Light

£95 Regular price £81 Member price

- Adjustable wall mounted light
- Polished brass finish
- Screws to wall and plugs in
- Flick switch on wall mounted base
- Retro '70s style brown fabric flex