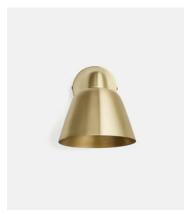

## Brass Geo Wall Light

£95 Regular price £81 Member price

- Adjustable wall mounted light
- Polished brass finish
- Screws to wall and plugs in
- Flick switch on wall mounted base
- Retro '70s style brown fabric flex