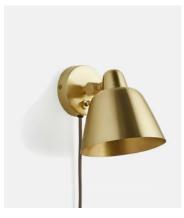

## Brass Geo Wall Light

£95 Regular price £81 Member price

- Adjustable wall mounted light
- Polished brass finish
- Screws to wall and plugs in
- Flick switch on wall mounted base
- Retro '70s style brown fabric flex

## **Dimensions**

**Dimensions:** H16 x W38 x D14cm / H6.3 x W15 x D5.5"

Weight: 1kg / 2.2lbs

Packaged weight: 1kg / 2.2lbs