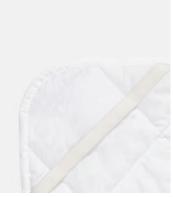

# House Mattress Protector, Double

£50£35Regular price£43£28Member price

- Mattress protector to give mattress a longer life
- 180 thread count cotton casing
- 2cm deep quilted surface
- Corner straps secure mattress protector in place
- Used in the bedrooms in our Houses

#### Details

Composition: 100% 180 tc cotton, 6 oz elastic straps

Construction: Woven

Fabric: Cotton

Pile: Cotton

**Care instructions**: Warm machine wash separately (40 degrees with minimum agitation) Do not bleach Do not tumble dry Warm Iron if required on reverse side Dry Cleanable