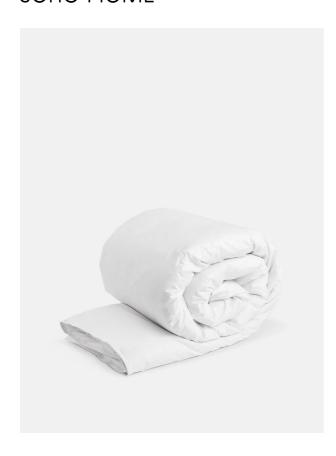

# House Microdown Duvet Double, 4.5 Tog

£145 Regular

£123 Membership

### Product details

• Hypoallergenic 4.5 tog duvet

- Sumptuous microfibre filling that feels like down
- Breathable 240 thread count cotton casing
- Made in Ireland
- Used in the Houses