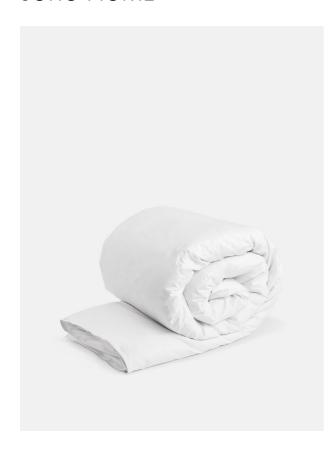

# House Microdown Duvet Emperor, 10.5 Tog

£240 Regular

£204 Membership

### Product details

- Hypoallergenic 10.5 tog duvet
- Sumptuous microfibre filling that feels like down
- Breathable 240 thread count cotton casing
- Made in Ireland
- Used in the Houses