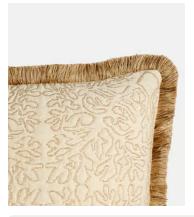

## Adeline Square Cushion, Cream

£185 Regular price £157 Member price

- Square cushion with textured reverse stitch cotton cover
- Covered in Stockholm Stitch fabric by Lewis and Wood
- Gold velvet reverse and bespoke gold tonal eyelash fringing
- Made in England
- Inspired by the bedspreads at Kettner's Townhouse