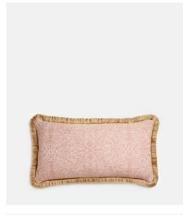

## Adeline Oblong Cushion, Dusky Pink

£145 Regular price £123 Member price

- Oblong cushion with textured reverse stitch cotton cover
- Covered in Stockholm Stitch fabric by Lewis and Wood
- Gold velvet reverse and bespoke gold tonal eyelash fringing
- Made in England
- Inspired by the bedspreads at Kettner's Townhouse