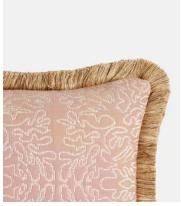

## Adeline Oblong Cushion, Dusky Pink

£145 Regular price £123 Member price

- Oblong cushion with textured reverse stitch cotton cover
- Covered in Stockholm Stitch fabric by Lewis and Wood
- Gold velvet reverse and bespoke gold tonal eyelash fringing
- Made in England
- Inspired by the bedspreads at Kettner's Townhouse