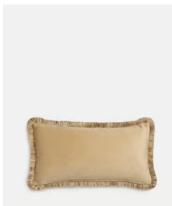

## Adeline Oblong Cushion, Dusky Pink

£145 Regular price £123 Member price

- Oblong cushion with textured reverse stitch cotton cover
- Covered in Stockholm Stitch fabric by Lewis and Wood
- Gold velvet reverse and bespoke gold tonal eyelash fringing
- Made in England
- Inspired by the bedspreads at Kettner's Townhouse