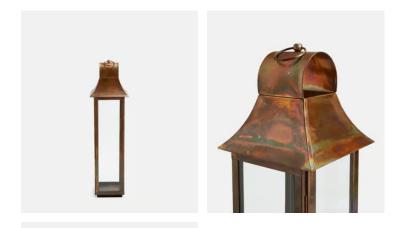

# Burnished Copper Lantern, Medium

£200 Regular price £170 Member price

- Burnished copper lantern
- Suitable for outdoor and indoor use
- Distressed finish makes each lantern unique
- Use with a 8cm by 40cm pillar candle
- Used on the roof at Soho House Barcelona

#### Dimensions

Product dimensions: H80 x W19 x D19cm / H31.5 x W7.5 x D7.5" Product weight: 5kg / 11lbs Packaged or boxed weight: 5kg / 11lbs

#### Materials: Copper and glass

**Care Instructions:** When lantern is cold wipe with a damp, soft cloth. Make sure nothing abrasive is used on the metal or glass surface. Dry thoroughly after cleaning. Lantern is designed to be free standing and not to be hung. Only use the recommended candle specified for the lantern and only use one candle at a time. After outdoor use we recommend storing your lantern inside and not leaving it outside for long periods.