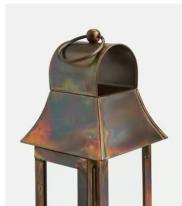

## Burnished Copper Lantern, Extra Small

£52 Regular price £44 Member price

- Extra small burnished copper lantern
- Suitable for outdoor and indoor use
- Distressed finish makes each lantern unique
- Use with a 5cm by 11cm pillar candle
- Used on the roof at Soho House Barcelona

## **Details**

Materials: Copper and glass

Care Instructions: When lantern is cold wipe with a damp, soft cloth. Make sure nothing abrasive is used on the metal or glass surface. Dry thoroughly after cleaning. Lantern is designed to be free standing and not to be hung. Only use the recommended candle specified for the lantern and only use one candle at a time. After outdoor use we recommend storing your lantern inside and not leaving it outside for long periods.