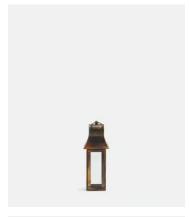

## Burnished Copper Lantern, Extra Small

£52 Regular price £44 Member price

- Extra small burnished copper lantern
- Suitable for outdoor and indoor use
- Distressed finish makes each lantern unique
- Use with a 5cm by 11cm pillar candle
- Used on the roof at Soho House Barcelona

## **Dimensions**

**Dimensions:** H38 x W10 x D10cm / H15 x W3.9 x D3.9"

Weight: 3kg / 6.6lbs

Packaged weight: 3kg / 6.6lbs

## **Details**

Materials: Copper and glass

Care Instructions: When lantern is cold wipe with a damp, soft cloth. Make sure nothing abrasive is used on the metal or glass surface. Dry thoroughly after cleaning. Lantern is designed to be free standing and not to be hung. Only use the recommended candle specified for the lantern and only use one candle at a time. After outdoor use we recommend storing your lantern inside and not leaving it outside for long periods.