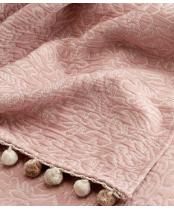

# Adeline Bedspread, Dusky Pink

£600 £330 Regular price £510 £264 Member price

- Textured reverse stitch pink cotton bedspread •
- Stockholm Stitch fabric by Lewis and Wood .
- Tonal pompom trim across front edge •
- Made in England
- Designed to cover the end of the bed .
- Inspired by the bedspreads in the rooms at Kettner's Townhouse •

### Details

Fabric: 98% cotton, 2% polyester Care Instructions: Dry clean only