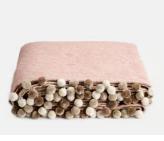

# Adeline Bedspread, Dusky Pink

£600 £330 Regular price £510 £264 Member price

- Textured reverse stitch pink cotton bedspread •
- Stockholm Stitch fabric by Lewis and Wood .
- Tonal pompom trim across front edge •
- Made in England
- Designed to cover the end of the bed .
- Inspired by the bedspreads in the rooms at Kettner's Townhouse •

### Details

Fabric: 98% cotton, 2% polyester Care Instructions: Dry clean only