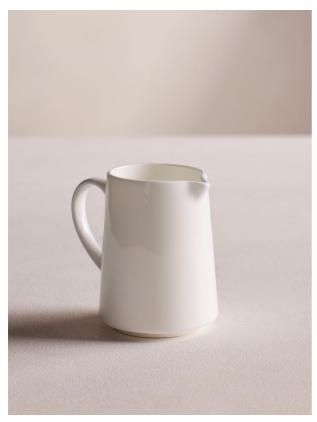

# House Creamer, Bone China, White, Large

- £17 Regular
- £14 Membership

# Product details

- Large bone china creamer
- Delicate bone china adds an elegant feel to any table
- Part of our signature House collection of tableware
- Used in all our Houses and restaurants

### Dimensions

Product dimensions: H9.8 x W10.7 x D8cm / H3.9 x W4.2 x D3"

Product weight: 1kg / 2.2lbs

Packaged or boxed weight: 1kg / 2.2lbs