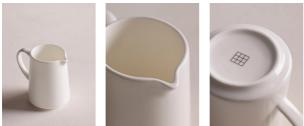

# Product details

- Large bone china creamer
- Delicate bone china adds an elegant feel to any table
- Part of our signature House collection of tableware
- Used in all our Houses and restaurants

#### Details

Assembly required: No Care instructions: Dishwasher safe, not suitable for freezer, microwave or oven use. Dishwasher safe: Yes Material: Bone China Microwave safe: No Oven safe: No