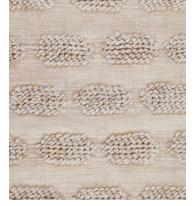

## Reith Outdoor Rug, Natural 250 x 290cm

 £950
 £570
 Regular price

 £808
 £456
 Member price

- Outdoor rug with textured loop sections
- Space dyeing technique creates subtle tonal variations and makes each rug unique
- Made from recycled plastic bottles
- Feel and look of wool but washable, water resistant and hard wearing
- Hand woven by skilled craftspeople
- Suitable for outdoor and indoor use
- Used on the terrace at White City House
- Also available in blue
   Please note: Due to the space dyeing technique the colours may vary slightly from piece to piece