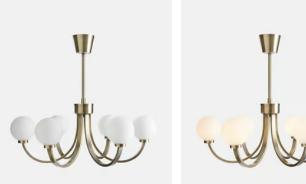

## Cristina Chandelier

| <del>£350</del> | £95 | Regular price |
|-----------------|-----|---------------|
| <del>£298</del> | £76 | Member price  |

Inspired by the ceiling lights in the Marina bedrooms at Soho House Barcelona, the Cristina has six curved brass arms ending with opal glass globes that throw a softly diffused light across a room.

## Dimensions

Dimensions: H45 x W49.5 x D52cm / H17.7 x W19.5 x D20.5" Weight: 2kg / 4.4lbsPackaged weight: 2kg / 4.4lbs

## Details

Materials: Iron, glass Bulb Type: G9 (Halogen 20W, LED 2W) Number of Bulbs Required: 6 Self Assembly: Yes Adjustable: Yes Dimmable: Yes

**Care Instructions:** Clean with a soft dry cloth only. Do not use polishing agents, harsh chemicals or abrasive cleaners as they may damage the finish. Always switch off the electricity supply before cleaning.