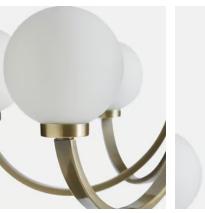

## Cristina Chandelier

| <del>£350</del> | £95 | Regular price |
|-----------------|-----|---------------|
| <del>£298</del> | £76 | Member price  |

Inspired by the ceiling lights in the Marina bedrooms at Soho House Barcelona, the Cristina has six curved brass arms ending with opal glass globes that throw a softly diffused light across a room.

## Details

Materials: Iron, glass Bulb Type: G9 (Halogen 20W, LED 2W) Number of Bulbs Required: 6 Self Assembly: Yes Adjustable: Yes Dimmable: Yes

**Care Instructions:** Clean with a soft dry cloth only. Do not use polishing agents, harsh chemicals or abrasive cleaners as they may damage the finish. Always switch off the electricity supply before cleaning.