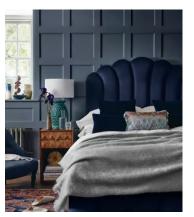

# Catalina Table Light, Teal

£225 Regular price £191 Member price

Inspired by the lamps on the bedside tables at Soho House Barcelona, the Catalina lamp has a distinctive glazed scalloped ceramic base. Tonal variations to the glaze give each lamp a unique, hand-finished quality and the off white linen shade casts a softly diffused light.