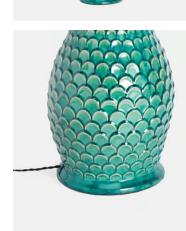

# Catalina Table Light, Teal

£225 Regular price £191 Member price

Inspired by the lamps on the bedside tables at Soho House Barcelona, the Catalina lamp has a distinctive glazed scalloped ceramic base. Tonal variations to the glaze give each lamp a unique, hand-finished quality and the off white linen shade casts a softly diffused light.

#### Dimensions

Dimensions: H62 x W38 x D38cm / H24.4 x W15 x D15" Weight: 6kg / 13.2lbs Packaged weight: 6kg / 13.2lbs

### Details

Materials: Ceramic and linen Bulb Type: Edison Screw, E27 60W (Halogen 42W, LED 10W) Number of Bulbs Required: 1 Self Assembly: No Adjustable: No Dimmable: No Care Instructions: Clean with a soft dry cloth only. Do not use polishing agents, harsh chemicals or abrasive cleaners as they may damage the