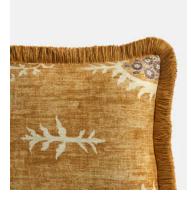

## SOHO HOME

| <del>£150</del> | £128 | Regular price |
|-----------------|------|---------------|
| <del>£128</del> | £102 | Member price  |

Our Archer cushions are covered in Lewis & Wood's 'Tribal' linen in kalahari sand - the very same fabric that you'll see on the chairs in Soho House 76 Dean Street. Each cushion is edged with a bespoke eyelash fringe in gold and filled with a feather pad for a firm feel.