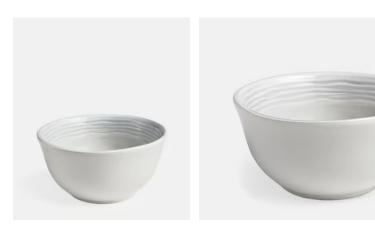

## Everit Dipping Bowl

 $\frac{\text{\pounds 10}}{\text{\pounds 9}} \quad \text{\pounds 5} \quad \text{Regular price}$ 

Designed for DUMBO House, the Everit stoneware collection is handmade in Portugal and finished with a high gloss white glaze with fine grey stripes outlining ridges around the rim. Durable, dishwasher and microwave safe, this range is ideal for everyday use.