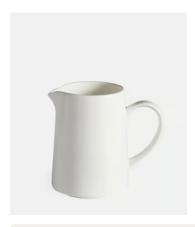

# House Creamer, Bone China, White, Small

£13 Regular price £11 Member price

- Small bone china creamer
- Delicate bone china adds an elegant feel to any table
- Part of our signature House collection of tableware
- Used in all our Houses and restaurants