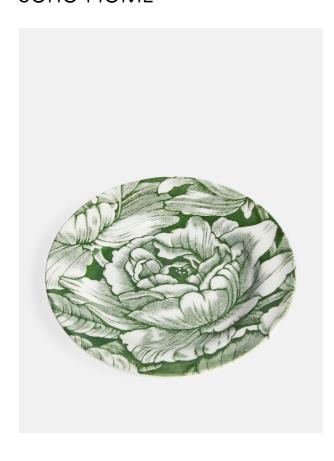

# Burleigh Hibiscus Tea Bag Dish, The Ned

£8 Regular

£6 Membership

### Product details

Hibiscus is a classic print from the Burleigh archives and this green version, as seen in Little House Mayfair, is exclusive to Soho Home. The pattern is packed full of Hibiscus blossoms - which are also known as 'Bermuda Roses' - and will look equally at home in a relaxed, rustic setting as well as on a formal dining table with crisp linens and sparkling crystal.