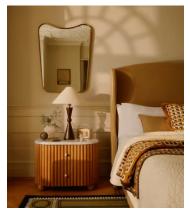

## Cooper Wall Mirror

£495 Regular price £421 Member price

Inspired by vintage 1960s Italian modernist mirrors and seen at DUMBO House, the Cooper mirror features a sleek, curved frame in an antique brass. Designed to open a room by giving the illusion of more space and light, place above a mantelpiece or in the bathroom for a classic Soho House feel.