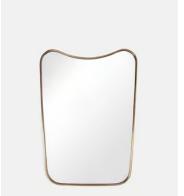

## Cooper Wall Mirror

£495 Regular price £421 Member price

Inspired by vintage 1960s Italian modernist mirrors and seen at DUMBO House, the Cooper mirror features a sleek, curved frame in an antique brass. Designed to open a room by giving the illusion of more space and light, place above a mantelpiece or in the bathroom for a classic Soho House feel.

## **Dimensions**

Dimensions: H101 x W77 x D3.5cm / H39.8 x W30.3 x D1.4"

**Weight:** 16kg / 35.3lbs

Packaged dimensions:  $H13 \times W91 \times D113cm / H5.1 \times W35.8 \times D44.5$ "

Packaged weight: 16kg / 35.3lbs

## **Details**

Assembly required: No Bathroom safe: No

Material: Brass and Glass Wall fixtures included: No Wall leaning only: No

**Care instructions**: Clean with a soft dry cloth only. Do not use polishing agents, harsh chemicals or abrasive cleaners as they may damage the finish.