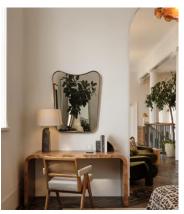

## Cooper Wall Mirror

£495 Regular price £421 Member price

Inspired by vintage 1960s Italian modernist mirrors and seen at DUMBO House, the Cooper mirror features a sleek, curved frame in an antique brass. Designed to open a room by giving the illusion of more space and light, place above a mantelpiece or in the bathroom for a classic Soho House feel.