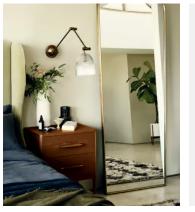

## Cooper Mirror, Tall

£1,295 Regular price £1,101 Member price

Inspired by 1960s Italian modernist mirrors and seen at DUMBO House, the Cooper mirror features a sleek, curved frame in an antique brass. Reworked in a taller height, this mirror opens up any room by giving the illusion of more space and light, while allowing you to see head to toe. Lean against any wall for a decorative finish.