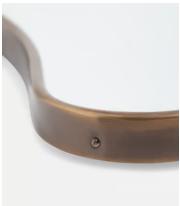

## Cooper Mirror, Tall

£1,295 Regular price £1,101 Member price

Inspired by 1960s Italian modernist mirrors and seen at DUMBO House, the Cooper mirror features a sleek, curved frame in an antique brass. Reworked in a taller height, this mirror opens up any room by giving the illusion of more space and light, while allowing you to see head to toe. Lean against any wall for a decorative finish.

## Details

Assembly required: No

Material: Brass and Glass

Wall fixtures included: No

Wall leaning only: No

**Care instructions**: Clean with a soft dry cloth only. Do not use polishing agents, harsh chemicals or abrasive cleaners as they may damage the finish.