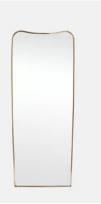

## Cooper Mirror, Tall

£1,295 Regular price £1,101 Member price

Inspired by 1960s Italian modernist mirrors and seen at DUMBO House, the Cooper mirror features a sleek, curved frame in an antique brass. Reworked in a taller height, this mirror opens up any room by giving the illusion of more space and light, while allowing you to see head to toe. Lean against any wall for a decorative finish.