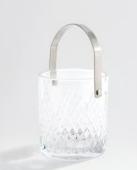

## Barwell Cut Crystal Ice Bucket

£150 Regular price £128 Member price

A House icon, the Barwell range was our first crystal collection and has been used in all Houses since 2010, with a hand-engraved design and weighty feel, our Barwell crystal remains a timeless firm favourite to add to your own collection.

## Dimensions

Dimensions: H15.3 x W13.8 x D13.8cm / H6 x W5.4 x D5.4" Weight: 2kg / 4.4lbs Packaged weight: 2kg / 4.4lbs