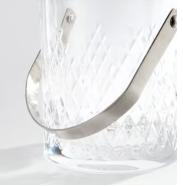

## Barwell Cut Crystal Ice Bucket

£150 Regular price £128 Member price

A House icon, the Barwell range was our first crystal collection and has been used in all Houses since 2010, with a hand-engraved design and weighty feel, our Barwell crystal remains a timeless firm favourite to add to your own collection.

## Details

Material: Lead free Crystal Finish: Clear Dishwasher Safe? No, handwash only.