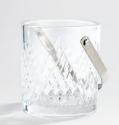

## Barwell Cut Crystal Ice Bucket

£150 Regular price £128 Member price

A House icon, the Barwell range was our first crystal collection and has been used in all Houses since 2010, with a hand-engraved design and weighty feel, our Barwell crystal remains a timeless firm favourite to add to your own collection.

Used in all of our Houses, our Barwell crystal remains a timeless firm favourite to add to your own collection.