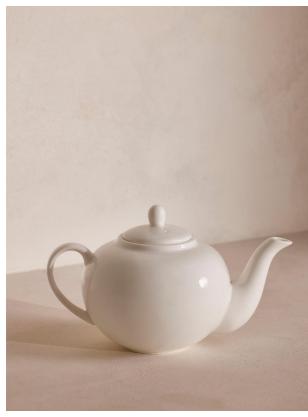

# House Teapot Small, Bone China, White

£24 Regular

£19 Membership

#### Product details

• Small bone china teapot

- Holds 650ml (about three cups of tea)
- Delicate bone china adds an elegant feel to any table
- Part of our signature House collection of tableware
- Used in all our Houses and restaurants