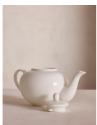

#### Product details

• Small bone china teapot

- Holds 650ml (about three cups of tea)
- Delicate bone china adds an elegant feel to any table
- Part of our signature House collection of tableware
- Used in all our Houses and restaurants

### **Dimensions**

Product dimensions:  $H12.5 \times W6 \times D20 \text{cm} / H4.9 \times D20 \text{cm}$ 

W2.4 x D8"

Product weight: 1kg / 2.2lbs

Packaged or boxed weight: 1kg / 2.2lbs