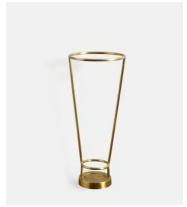

## Meard Umbrella Stand, Brass

£160 Regular price £136 Member price

- Brushed finish brass umbrella stand
- Weighty base prevents stand from tipping over when full
- Open-sided design allows umbrellas to dry faster
- Holds up to eight umbrellas
- Used in all our London Houses

## **Dimensions**

**Dimensions:** H50 x W21.5 x D21.5cm / H19.7 x W8.5 x D8.5"

Weight: 2kg / 4.4lbs

Packaged weight: 2kg / 4.4lbs

## **Details**

**Assembly required**: No **Finish**: Brushed Brass

Material: Brass

Care instructions: Wipe with a soft, dry cloth. Do not use abrasives or

cleaners as they may damage the finish.