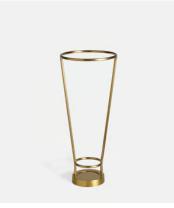

## Meard Umbrella Stand, Brass

£160 Regular price £136 Member price

- Brushed finish brass umbrella stand
- Weighty base prevents stand from tipping over when full
- Open-sided design allows umbrellas to dry faster
- Holds up to eight umbrellas
- Used in all our London Houses

## **Dimensions**

**Dimensions:** H50 x W21.5 x D21.5cm / H19.7 x W8.5 x D8.5"

Weight: 2kg / 4.4lbs

Packaged weight: 2kg / 4.4lbs

## **Details**

**Assembly required**: No **Finish**: Brushed Brass

Material: Brass

Care instructions: Wipe with a soft, dry cloth. Do not use abrasives or

cleaners as they may damage the finish.