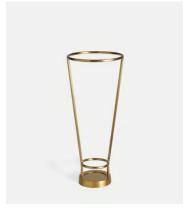

## Meard Umbrella Stand, Brass

£160 Regular price £136 Member price

- Brushed finish brass umbrella stand
- Weighty base prevents stand from tipping over when full
- Open-sided design allows umbrellas to dry faster
- Holds up to eight umbrellas
- Used in all our London Houses

## **Dimensions**

**Dimensions:** H50 x W21.5 x D21.5cm / H19.7 x W8.5 x D8.5"

Weight: 2kg / 4.4lbs

Packaged weight: 2kg / 4.4lbs

## **Details**

**Assembly required**: No **Finish**: Brushed Brass

Material: Brass

Care instructions: Wipe with a soft, dry cloth. Do not use abrasives or

cleaners as they may damage the finish.