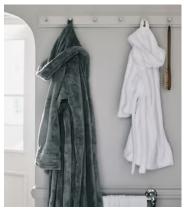

# SOHO HOME









### Available in 2 colours



Grey

White

### Available in 2 sizes

2-5 years (H35 x W37 x D8cm / H13.8 x W14.6 x D3.1") 6-10 years (H35 x W37 x D8cm / H13.8 x W14.6 x D3.1")

# Children's House Robe, White, 6 - 10 years

£45 Regular price

£38 Member price

Please note we are currently not able to offer monogramming for orders to the US. We apologise for the inconvenience this may cause.

## **Dimensions**

**Dimensions:** H35 x W37 x D8cm / H13.8 x W14.6 x D3.1"

Weight: 2kg / 4.4lbs

Packaged weight: 2kg / 4.4lbs

### **Details**

Composition: 100% Polyester

Construction: Woven
Fabric: Polyester

Pile: Polyester

Care instructions: Wash at 30 degrees, do not tumble dry, no chlorine,

iron on a low setting, suitable for dry cleaning