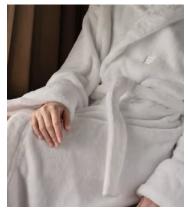

# House Robe, White

£95 Regular price £81 Member price

A staple in House bedrooms and Cowshed spas, our House robe is great for unwinding post-shower. Crafted from 100% recycled polyester with an embroidered Soho House logo on the chest, the robe has a fluffy, soft texture and is designed with a hood for extra comfort. Gift it to a friend, or keep it for yourself for cosy, everyday lounging.