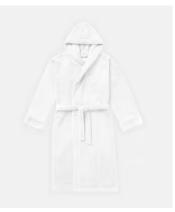

# House Robe, White

£95 Regular price £81 Member price

A staple in House bedrooms and Cowshed spas, our House robe is great for unwinding post-shower. Crafted from 100% recycled polyester with an embroidered Soho House logo on the chest, the robe has a fluffy, soft texture and is designed with a hood for extra comfort. Gift it to a friend, or keep it for yourself for cosy, everyday lounging.