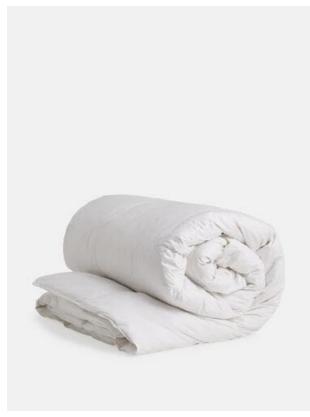

# House Goose Down Duvet King, 4.5 Tog

£325 Regular

£276 Membership

#### Product details

If you've slept in one of our bedrooms, you'll be familiar with our cosy and fluffy duvets that deliver the best night's sleep. Suitable for year round use, our 10.5 tog duvet is filled with soft, premium quality European goose down, which is naturally breathable and known for its ability to retain warmth while still feeling lightweight.