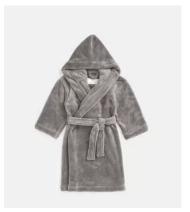

# Children's House Robe, Grey, 2 - 5 years

£45 Regular price £38 Member price

- Fluffy hooded robe with attached belt
- Embroidered Soho House logo on chest
- Super soft, fluffy and durable spun fabric
- Used in the cabins at Soho Farmhouse

### **Dimensions**

**Dimensions:** H35 x W37 x D8cm / H13.8 x W14.6 x D3.1"

Weight: 2kg / 4.4lbs

Packaged weight: 2kg / 4.4lbs