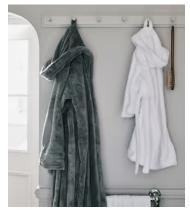

### Available in 2 colours

Grey

White

# Children's House Robe, Grey, 2 - 5 years

£45 Regular price £38 Member price

- Fluffy hooded robe with attached belt
- Embroidered Soho House logo on chest
- Super soft, fluffy and durable spun fabric
- Used in the cabins at Soho Farmhouse