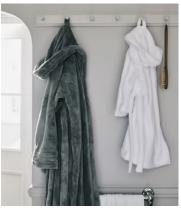

# SOHO HOME









## Available in 2 colours



Grey

White

#### Available in 2 sizes

2-5 years (H35 x W37 x D8cm / H13.8 x W14.6 x D3.1") 6-10 years (H35 x W37 x D8cm / H13.8 x W14.6 x D3.1")

# Children's House Robe, Grey, 6 - 10 years

£45 Regular price

£38 Member price

Please note we are currently not able to offer monogramming for orders to the US. We apologise for the inconvenience this may cause.

### **Dimensions**

**Dimensions:** H35 x W37 x D8cm / H13.8 x W14.6 x D3.1"

Weight: 2kg / 4.4lbs

Packaged weight: 2kg / 4.4lbs

### **Details**

Composition: 100% Polyester

**Construction**: Woven **Fabric**: Polyester

Pile: Polyester

Care instructions: Wash at 30 degrees, do not tumble dry, no chlorine,

iron on a low setting, suitable for dry cleaning