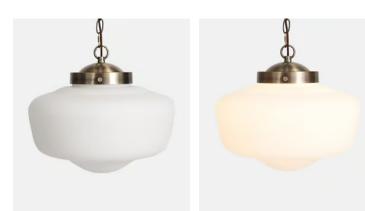

## SOHO HOME

| £285 | Regular price |
|------|---------------|
| £242 | Member price  |

With a mouth blown opal glass shade, this American schoolhouse style pendant is used at Soho Farmhouse, Shoreditch House and Soho Works. We hang these in clusters in the Houses so for the Soho House look hang a pair over your breakfast bar.