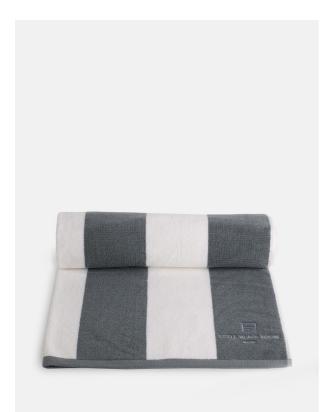

# House Pool Towel, Malibu

| £65 | Regular    |
|-----|------------|
| £55 | Membership |

#### Product details

- Classic cabana stripe towel used around our swimming pools
- Embroidered with the Malibu House logo
- Stripes in white and the signature grey of Malibu House
- Longlasting tested and developed not to fade in sunlight
- Fluffy Turkish cotton feels excellent when sun-dried
- Used at Soho House Malibu