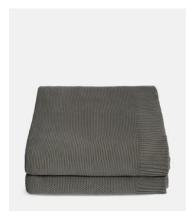

## Nassau Throw, Grey, 230 x 270cm

£155 £105 Regular price £132 £84 Member price

- Knit throw made from durable Turkish cotton
- Tight 'bee stitch' knit and contrasting ribbed border
- Available in shades of Oatmeal, Grey and Brown
- Ideal for throwing over a bed to add texture and warmth
- Used in the bedrooms at Dean Street Townhouse