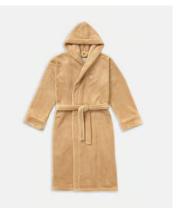

# House Robe, Beige

£95 Regular price £81 Member price

A staple in House bedrooms and Cowshed spas, our House robe is great for unwinding post-shower. Crafted from 100% recycled polyester with an embroidered Soho House logo on the chest, the robe has a fluffy, soft texture and is designed with a hood for extra comfort. Gift it to a friend, or keep it for yourself for cosy, everyday lounging.