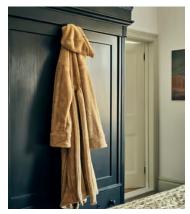

# House Robe, Beige

£95 Regular price £81 Member price

A staple in House bedrooms and Cowshed spas, our House robe is great for unwinding post-shower. Crafted from 100% recycled polyester with an embroidered Soho House logo on the chest, the robe has a fluffy, soft texture and is designed with a hood for extra comfort. Gift it to a friend, or keep it for yourself for cosy, everyday lounging.