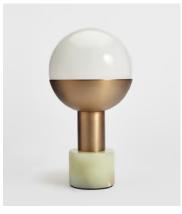

## Madison Table Lamp

£195 Regular price £166 Member price

The Madison table lamp is a structural piece, made from onyx and antique brass with a white glass orb. Place it on a desk or side table to recreate the ambient glow in the club spaces at White City House.