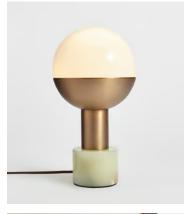

## Madison Table Lamp

£195 Regular price £166 Member price

The Madison table lamp is a structural piece, made from onyx and antique brass with a white glass orb. Place it on a desk or side table to recreate the ambient glow in the club spaces at White City House.