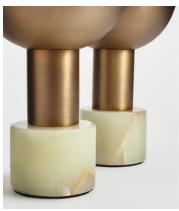

## **Details**

Material: Brass, Ceramic and Onyx

Bulb Specification Bulb(s) Included: No

Bulb required: 1 / E12 Candleabra / 40W Maximum

Assembly & Technical
Assembly Required: Yes
Electrician Required: No
Voltage: 220-240V
Compliance: CE
IP Rating: IP20
Environment: Dry