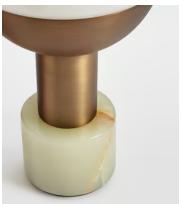

## **Details**

Material: Brass, Ceramic and Onyx

Bulb Specification Bulb(s) Included: No

Bulb required: 1 / E12 Candleabra / 40W Maximum

Assembly & Technical
Assembly Required: Yes
Electrician Required: No
Voltage: 220-240V
Compliance: CE
IP Rating: IP20
Environment: Dry