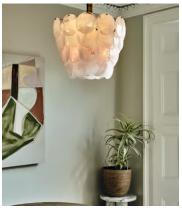

## Elba Chandelier

£1,995 Regular price £1,696 Member price

Originally designed for Soho House Rome, the Elba chandelier is formed into a tiered chevron with clear glass discs that are characterised by white swirls. Hang it in a hallway, bedroom or living room to bring the laid-back elegance of Soho House Rome into your home.