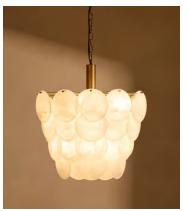

## Elba Chandelier

£1,995 Regular price £1,696 Member price

Originally designed for Soho House Rome, the Elba chandelier is formed into a tiered chevron with clear glass discs that are characterised by white swirls. Hang it in a hallway, bedroom or living room to bring the laid-back elegance of Soho House Rome into your home.