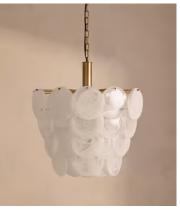

## Elba Chandelier

£1,995 Regular price £1,696 Member price

Originally designed for Soho House Rome, the Elba chandelier is formed into a tiered chevron with clear glass discs that are characterised by white swirls. Hang it in a hallway, bedroom or living room to bring the laid-back elegance of Soho House Rome into your home.