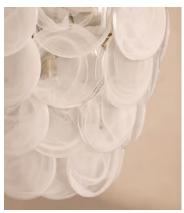

## Elba Chandelier

£1,995 Regular price £1,696 Member price

Originally designed for Soho House Rome, the Elba chandelier is formed into a tiered chevron with clear glass discs that are characterised by white swirls. Hang it in a hallway, bedroom or living room to bring the laid-back elegance of Soho House Rome into your home.