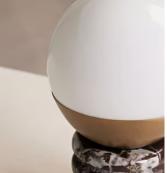

## Sylvia Table Lamp, Red

£275 Regular price £234 Member price

Crafted from Rosso Levanto marble, the Sylvia table lamp has a cylindrical base with ridges, and a white glass orb set in antique brass. The solid marble base has intricate veining in the stone, which makes each piece entirely unique. Place it on a desk or side table to create an ambient glow.