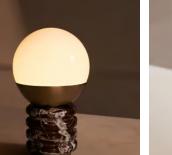

## Sylvia Table Lamp, Red

£275 Regular price £234 Member price

Crafted from Rosso Levanto marble, the Sylvia table lamp has a cylindrical base with ridges, and a white glass orb set in antique brass. The solid marble base has intricate veining in the stone, which makes each piece entirely unique. Place it on a desk or side table to create an ambient glow.