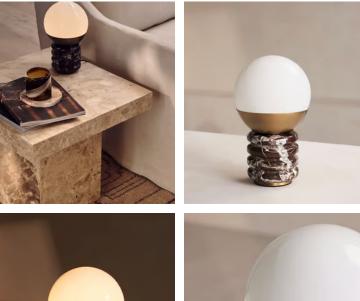

## Sylvia Table Lamp, Red

£275 Regular price £234 Member price

Crafted from Rosso Levanto marble, the Sylvia table lamp has a cylindrical base with ridges, and a white glass orb set in antique brass. The solid marble base has intricate veining in the stone, which makes each piece entirely unique. Place it on a desk or side table to create an ambient glow.

## Dimensions

Dimensions: H24.4 x W15 x D15cm / H9.6 x W5.9 x D5.9" Weight: 3kg / 6.6lbs Packaged dimensions: H20 x W20 x D39cm / H7.9 x W7.9 x D15.4" Packaged weight: 3kg / 6.6lbs

## Details

Assembly required: Yes Bulb required: 1 / G9 / 4W Maximum Bulb style: Tala 4W G9 LED Electrician required: No Lighting Certification UK: CE Voltage: 220-240V

**Care instructions**: Clean with a soft dry cloth only. Do not use polishing agents, harsh chemicals or abrasive cleaners as they may damage the finish. Always switch off the electricity supply before cleaning.