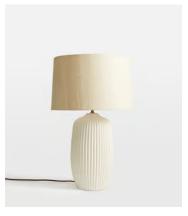

## Millicent Table Lamp

£225 Regular price £191 Member price

A nod to the natural textures of Soho Roc House, the Millicent table lamp is constructed from ceramic with a whitened matte finish, off-white linen shade, antique brass detailing, and ribbed detail on the base. Pair with natural decor and earthy textiles for a coastal feel.