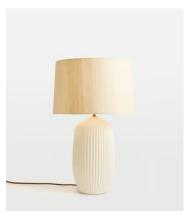

## Millicent Table Lamp

£225 Regular price £191 Member price

A nod to the natural textures of Soho Roc House, the Millicent table lamp is constructed from ceramic with a whitened matte finish, off-white linen shade, antique brass detailing, and ribbed detail on the base. Pair with natural decor and earthy textiles for a coastal feel.