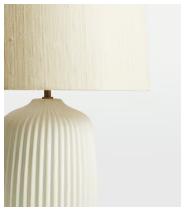

## Millicent Table Lamp

£225 Regular price £191 Member price

A nod to the natural textures of Soho Roc House, the Millicent table lamp is constructed from ceramic with a whitened matte finish, off-white linen shade, antique brass detailing, and ribbed detail on the base. Pair with natural decor and earthy textiles for a coastal feel.