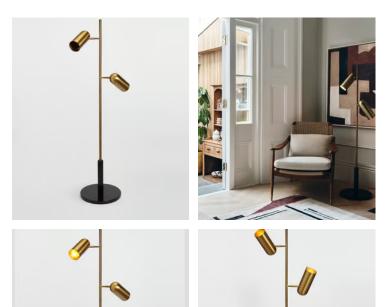

## Alessia Floor Lamp, Black

£450 Regular price £383 Member price

The Alessia floor lamp is ideal for creating ambient light in a bedroom, study or living room. Referencing the textures and tones of Soho House Rome, the floor lamp is anchored by an Italian marble base with an antique brass pole and angled heads, which are great for late-night reading.

## Dimensions

Dimensions: H150 x W36 x D36cm / H59.1 x W14.2 x D14.2" Weight: 11kg / 24.3lbs Packaged dimensions: H71 x W44 x D53cm / H28 x W17.3 x D20.7" Packaged weight: 11kg / 24.3lbs

## Details

Bulb required: 2 / E14 / Maximum 4WBulb style: Tala 4W Candle LED