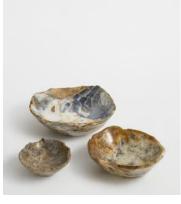

## Jasper Stone Bowl, Blue, Small

£95 Regular price

£81 Member price

Made using Jasper stone sourced from West Java in Indonesia, this decorative bowl is entirely unique with natural flecks of blue tones to reference the earthy decor at Soho Roc House. Raw edges and hand carvings provide an organic touch, making it a statement accessory for any bookshelf, mantelpiece or side table.

Please note, no two pieces are exactly alike. Colours and sizes may vary

## **Dimensions**

**Dimensions:** H6.5 x W15 x D15cm / H2.6 x W5.9 x D5.9"

Weight: 2kg / 4.4lbs

Packaged weight: 2kg / 4.4lbs