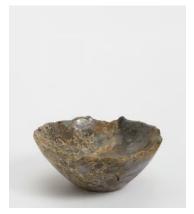

## Jasper Stone Bowl, Blue, Small

£95 Regular price

£81 Member price

Made using Jasper stone sourced from West Java in Indonesia, this decorative bowl is entirely unique with natural flecks of blue tones to reference the earthy decor at Soho Roc House. Raw edges and hand carvings provide an organic touch, making it a statement accessory for any bookshelf, mantelpiece or side table.

Please note, no two pieces are exactly alike. Colours and sizes may vary

## **Details**

Material: Jasper Stone