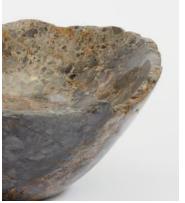

## Jasper Stone Bowl, Blue, Small

£95 Regular price

£81 Member price

Made using Jasper stone sourced from West Java in Indonesia, this decorative bowl is entirely unique with natural flecks of blue tones to reference the earthy decor at Soho Roc House. Raw edges and hand carvings provide an organic touch, making it a statement accessory for any bookshelf, mantelpiece or side table.

Please note, no two pieces are exactly alike. Colours and sizes may vary

## **Details**

Material: Jasper Stone