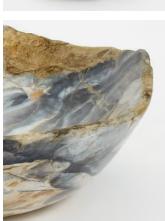

## Jasper Stone Bowl, Blue, Large

£295 Regular price £251 Member price

Made using Jasper stone sourced from West Java in Indonesia, this decorative bowl is entirely unique with natural flecks of blue tones to reference the earthy decor at Soho Roc House. Raw edges and hand carvings provide an organic touch, making it a statement accessory for any bookshelf, mantelpiece or side table.

Please note, no two pieces are exactly alike. Colours and sizes may vary