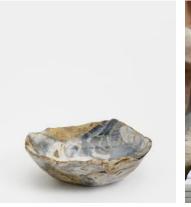

## Jasper Stone Bowl, Blue, Large

£295 Regular price £251 Member price

Made using Jasper stone sourced from West Java in Indonesia, this decorative bowl is entirely unique with natural flecks of blue tones to reference the earthy decor at Soho Roc House. Raw edges and hand carvings provide an organic touch, making it a statement accessory for any bookshelf, mantelpiece or side table.

Please note, no two pieces are exactly alike. Colours and sizes may vary