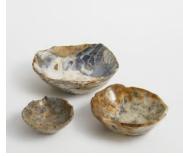

## Jasper Stone Bowl, Blue, Large

£295 Regular price £251 Member price

Made using Jasper stone sourced from West Java in Indonesia, this decorative bowl is entirely unique with natural flecks of blue tones to reference the earthy decor at Soho Roc House. Raw edges and hand carvings provide an organic touch, making it a statement accessory for any bookshelf, mantelpiece or side table.

Please note, no two pieces are exactly alike. Colours and sizes may vary