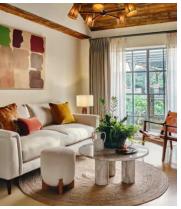

## Murcott Jute Rug, Round 200cm

£325 £145 Regular price £276 £116 Member price

The Murcott jute rug is crafted from braided jute and formed into a round design. The natural jute fibres have a warm, golden tone that varies in each rug, making each one unique. Display it in a space with heavy footfall such as a hallway to mirror the bedrooms at Soho Farmhouse and Soho Beach House Miami.