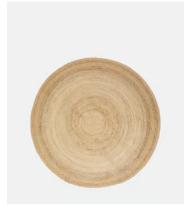

## Murcott Jute Rug, Round 200cm

£325 £145 Regular price £276 £116 Member price

The Murcott jute rug is crafted from braided jute and formed into a round design. The natural jute fibres have a warm, golden tone that varies in each rug, making each one unique. Display it in a space with heavy footfall such as a hallway to mirror the bedrooms at Soho Farmhouse and Soho Beach House Miami.