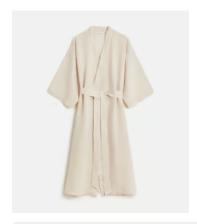

## Eloise Linen Oversized Robe, Oatmeal

£160 Regular price £136 Member price

Our Eloise oversized linen robe is woven and handmade in Portugal from soft linen. It has a slouchy, oversized fit, large pockets and balloon-style sleeves. Pair with the matching short pyjama set to make rest a priority.