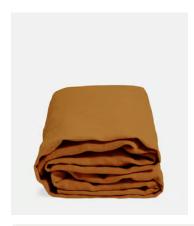

# Luna Linen Fitted Sheet, Rust, Emperor

£160 £80 Regular price

£136 £64 Member price

The Luna emperor fitted sheet is crafted from 100% natural flax-fibre linen grown in Europe and woven just outside of Porto. Once individually cut and sewn, each piece goes through a laundry process, which involves dyeing and stonewashing the linen to create a soft, unique and relaxed drape. Our Luna range is breathable and durable, making it ideal for a great night's sleep.