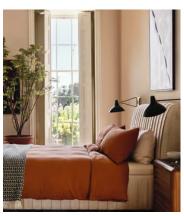

# Luna Linen Duvet Cover, Rust, Emperor

£290 Regular price £247 Member price

The Luna emperor duvet cover is crafted from 100% natural flax-fibre linen grown in Europe and woven just outside of Porto. Once individually cut and sewn, each piece goes through a laundry process, which involves dyeing and stonewashing the linen to create a soft, unique and relaxed drape. Our Luna range is breathable and durable, making it ideal for a great night's sleep.