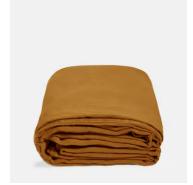

# Luna Linen Duvet Cover, Rust, Emperor

£290 Regular price £247 Member price

The Luna emperor duvet cover is crafted from 100% natural flax-fibre linen grown in Europe and woven just outside of Porto. Once individually cut and sewn, each piece goes through a laundry process, which involves dyeing and stonewashing the linen to create a soft, unique and relaxed drape. Our Luna range is breathable and durable, making it ideal for a great night's sleep.